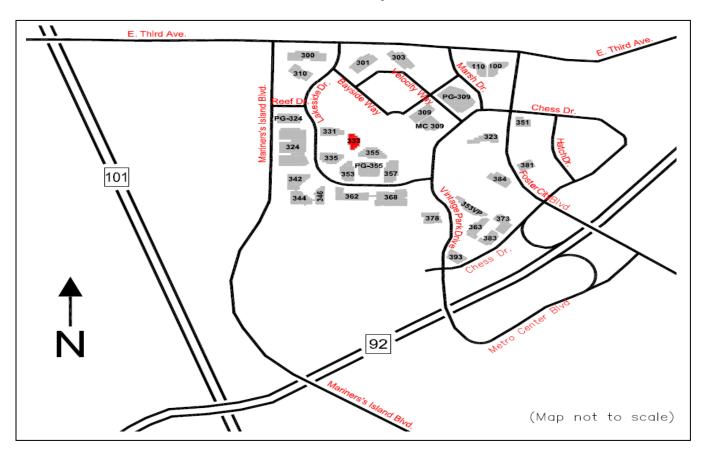

# DIRECTIONS 333 Lakeside Drive, Foster City, CA 94404

### From 101 South (San Francisco/SFO)

Take the **3<sup>rd</sup> Avenue** exit going East (3<sup>rd</sup> Avenue becomes J. Hart Clinton Drive). Turn right onto **Lakeside Drive**.

### From 101 North (San Jose/Palo Alto)

Take 92 East toward Hayward/San Mateo Bridge. Take the **Foster City Boulevard** exit (note: the Foster City Boulevard turn is the last exit before the San Mateo Bridge, so be careful not to miss the exit). Turn right onto **Metro Center Boulevard**. Turn right onto **Vintage Park Drive**. Turn left onto **Lakeside Drive**.

#### From 92 westbound

Take the **Foster City Boulevard** exit. Turn left onto **Chess Drive**. Turn right onto **Vintage Park Drive**. Turn left on **Lakeside Drive**.

## **Site Map**