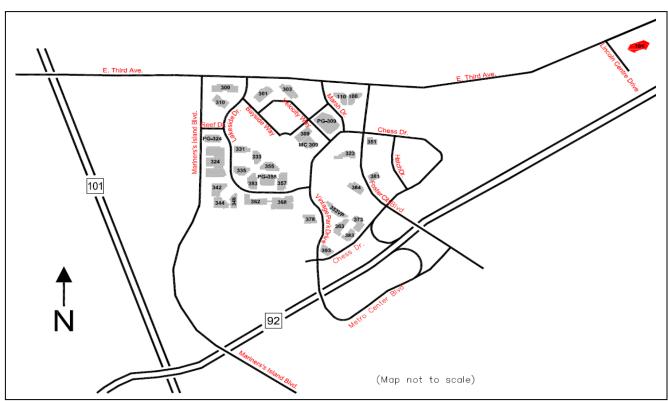

# DIRECTIONS 101 Lincoln Centre Drive, Foster City, CA 94404

### From 101 South (San Francisco/SFO)

Take the **3**<sup>rd</sup> **Avenue** exit going East (3<sup>rd</sup> Avenue becomes J. Hart Clinton Drive). Turn right onto **Lincoln Centre Drive**, or turn right after B101 into the parking lot.

## From 101 North (San Jose/Palo Alto)

Take 92 East toward Hayward/San Mateo Bridge. Take the **Foster City Boulevard** exit (note: the Foster City Boulevard turn is the last exit before the San Mateo Bridge, so be careful not to miss the exit). Turn left onto **Metro Center Boulevard**. Turn left onto **Foster City Boulevard**. Turn right onto **3<sup>rd</sup> Avenue**. Turn right onto **Lincoln Centre Drive**, or right after B101 into the parking lot.

#### From 92 westbound

Take the **Foster City Boulevard** exit. Turn right onto **Chess Drive**. Turn left onto **Foster City Boulevard**. Turn right on **3<sup>rd</sup> Avenue**. Turn right onto **Lincoln Centre Drive**, or right after B101 into the parking lot.

# **Site Map**